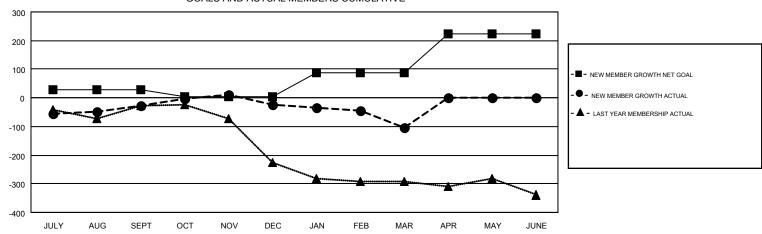

## GMT MONTHLY MEMBERSHIP PROGRESS REPORT

Results as of: 3/31/2017

Multiple District 26

HAL GRIFFIN

**LOCATION: MISSOURI** 

| GMT: HAL GR   | RIFFIN        |             |               |                       |                                                                |                                                              | GMT CA 1                                           |  |
|---------------|---------------|-------------|---------------|-----------------------|----------------------------------------------------------------|--------------------------------------------------------------|----------------------------------------------------|--|
| Clubs         |               |             |               | Members               |                                                                |                                                              |                                                    |  |
|               | RESULTS FOR   | R 2016-2017 |               | RESULTS FOR 2016-2017 |                                                                |                                                              |                                                    |  |
| QUARTER       | NEW CLUB GOAL | NEW CLUBS   | DROPPED CLUBS | QUARTER               | NEW MEMBER GROWTH<br>NET GOAL (not reinstated<br>or transfers) | NEW MEMBER<br>GROWTH ACTUAL (not<br>reinstated or transfers) | DROPPED<br>MEMBERS ACTUAL<br>(including transfers) |  |
| JULY/AUG/SEPT | 2             | 0           | 1             | JULY/AUG/SEPT         | 27                                                             | 234                                                          | 262                                                |  |
| OCT/NOV/DEC   | 2             | 2           | 1             | OCT/NOV/DEC           | -22                                                            | 212                                                          | 209                                                |  |
| JAN/FEB/MAR   | 2             | 0           | 3             | JAN/FEB/MAR           | 84                                                             | 228                                                          | 306                                                |  |
| APR/MAY/JUNE  | 6             | 0           | 0             | APR/MAY/JUNE          | 133                                                            | 0                                                            | 0                                                  |  |