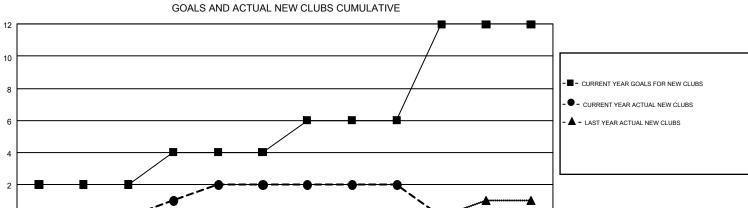

## GMT MONTHLY MEMBERSHIP PROGRESS REPORT

Results as of: 3/31/2017

Multiple District 26

HAL GRIFFIN

**LOCATION: MISSOURI** 

| GMT: HAL GR   | RIFFIN        |             |               |                       |                                                                |                                                              | GMT CA 1                                           |  |
|---------------|---------------|-------------|---------------|-----------------------|----------------------------------------------------------------|--------------------------------------------------------------|----------------------------------------------------|--|
| Clubs         |               |             |               | Members               |                                                                |                                                              |                                                    |  |
|               | RESULTS FOR   | R 2016-2017 |               | RESULTS FOR 2016-2017 |                                                                |                                                              |                                                    |  |
| QUARTER       | NEW CLUB GOAL | NEW CLUBS   | DROPPED CLUBS | QUARTER               | NEW MEMBER GROWTH<br>NET GOAL (not reinstated<br>or transfers) | NEW MEMBER<br>GROWTH ACTUAL (not<br>reinstated or transfers) | DROPPED<br>MEMBERS ACTUAL<br>(including transfers) |  |
| JULY/AUG/SEPT | 2             | 0           | 1             | JULY/AUG/SEPT         | 27                                                             | 234                                                          | 262                                                |  |
| OCT/NOV/DEC   | 2             | 2           | 1             | OCT/NOV/DEC           | -22                                                            | 212                                                          | 209                                                |  |
| JAN/FEB/MAR   | 2             | 0           | 3             | JAN/FEB/MAR           | 84                                                             | 228                                                          | 306                                                |  |
| APR/MAY/JUNE  | 6             | 0           | 0             | APR/MAY/JUNE          | 133                                                            | 0                                                            | 0                                                  |  |