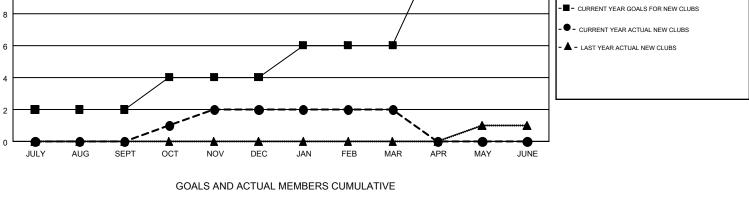

## GMT MONTHLY MEMBERSHIP PROGRESS REPORT

Results as of: 3/31/2017

Multiple District 26

HAL GRIFFIN

**LOCATION: MISSOURI** 

| GMT: HAL GR   | RIFFIN        |             |               |                       |                                                                |                                                              | GMT CA 1                                           |  |
|---------------|---------------|-------------|---------------|-----------------------|----------------------------------------------------------------|--------------------------------------------------------------|----------------------------------------------------|--|
| Clubs         |               |             |               | Members               |                                                                |                                                              |                                                    |  |
|               | RESULTS FOR   | R 2016-2017 |               | RESULTS FOR 2016-2017 |                                                                |                                                              |                                                    |  |
| QUARTER       | NEW CLUB GOAL | NEW CLUBS   | DROPPED CLUBS | QUARTER               | NEW MEMBER GROWTH<br>NET GOAL (not reinstated<br>or transfers) | NEW MEMBER<br>GROWTH ACTUAL (not<br>reinstated or transfers) | DROPPED<br>MEMBERS ACTUAL<br>(including transfers) |  |
| JULY/AUG/SEPT | 2             | 0           | 1             | JULY/AUG/SEPT         | 27                                                             | 234                                                          | 262                                                |  |
| OCT/NOV/DEC   | 2             | 2           | 1             | OCT/NOV/DEC           | -22                                                            | 212                                                          | 209                                                |  |
| JAN/FEB/MAR   | 2             | 0           | 3             | JAN/FEB/MAR           | 84                                                             | 228                                                          | 306                                                |  |
| APR/MAY/JUNE  | 6             | 0           | 0             | APR/MAY/JUNE          | 133                                                            | 0                                                            | 0                                                  |  |